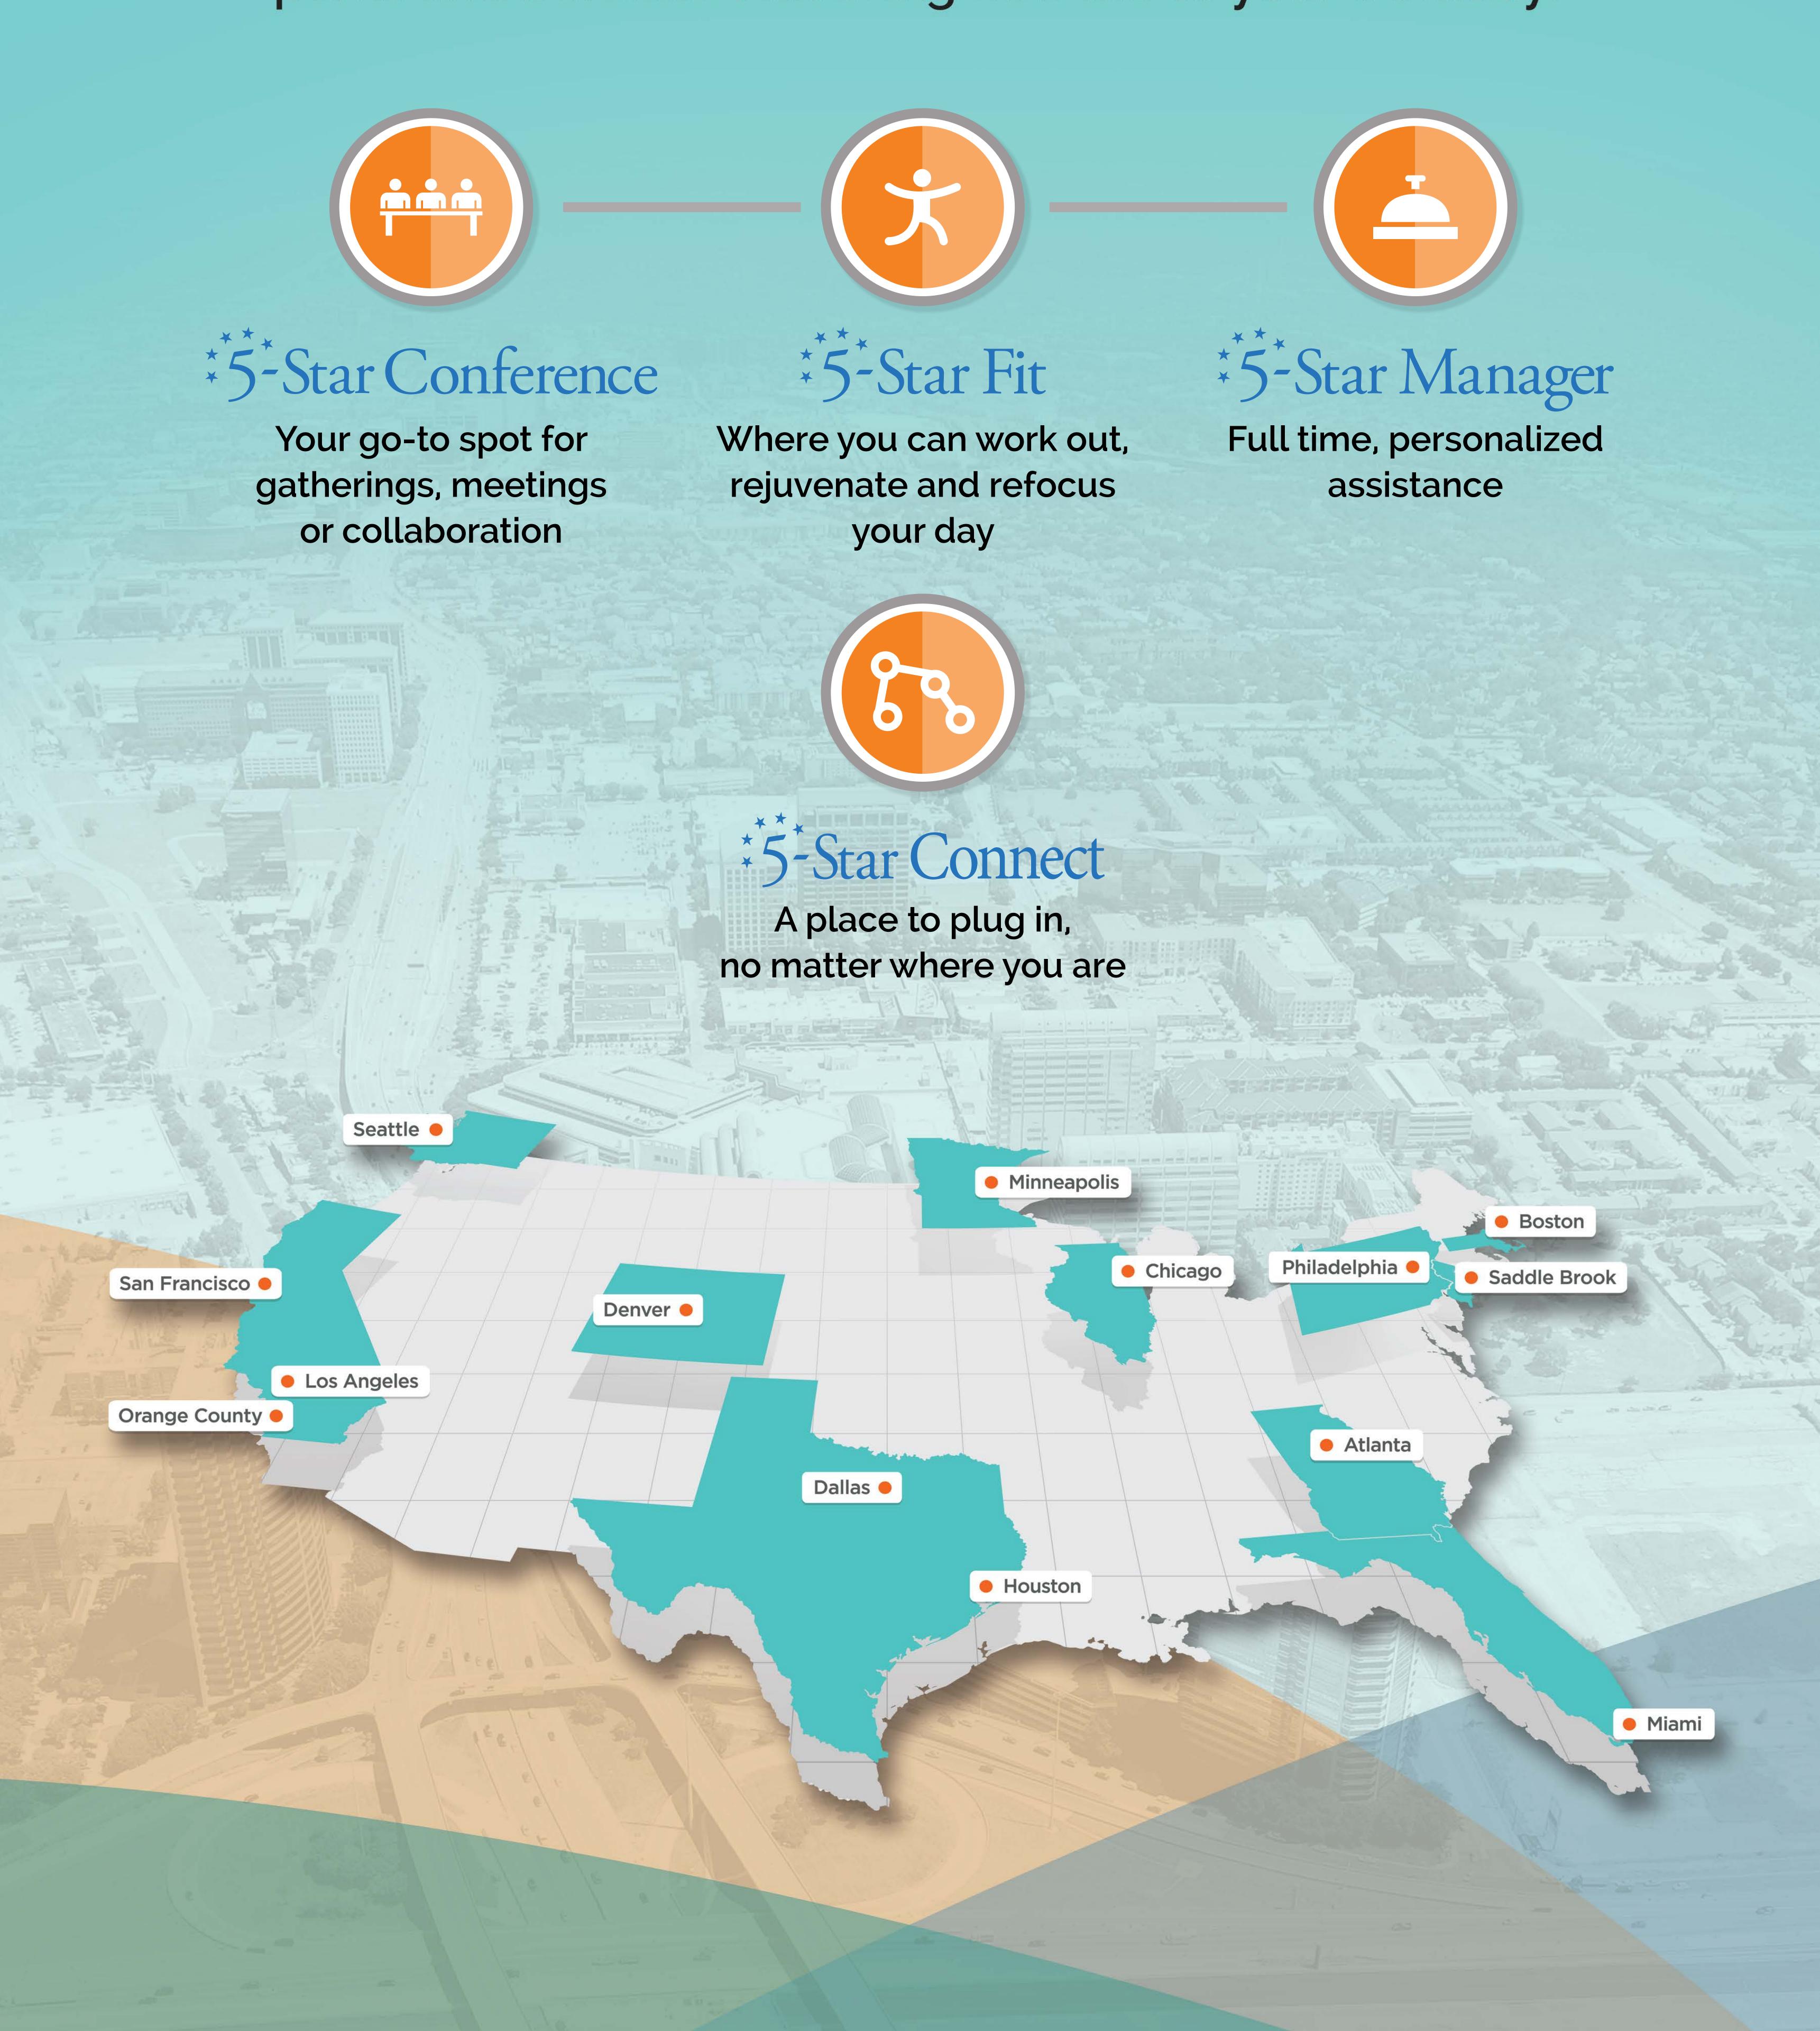

### ACTIVATED

If being connected to Galleria Dallas

weren't enough, tenants at Galleria Office Towers now get the exclusive **5-STAR WORLDWIDE EXPERIENCE** – standout perks and benefits that bring new life to your workday.